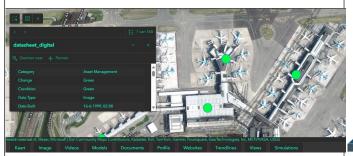

### Context (meta) data as life guard:

- Visualization of the network and relationships.
- Status notifications and asset health checks of end-point and/or data hub.
- Properties and geospatial data, both fixed and mobile, focused on location analysis.

# Management and analysis data for asset management

- Ability to analyze spatial relationships and trends.
- Real-time data and configuration integrity check for compliance.